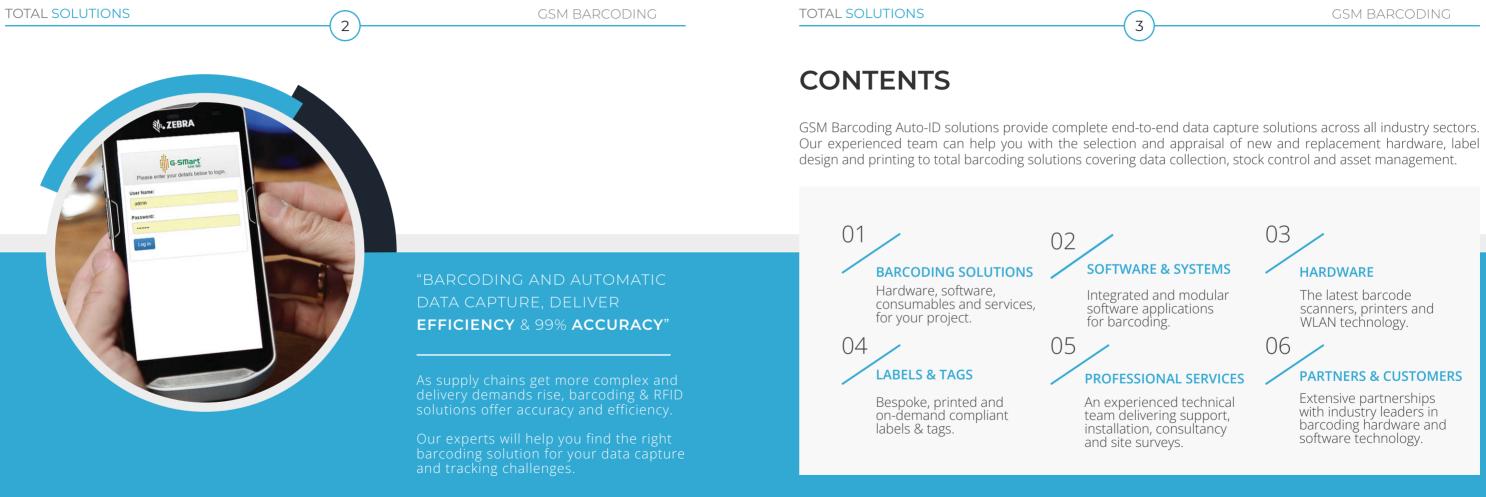

# ABOUT US

GSM Barcoding is a leading UK-based supplier of automated data capture and print solutions. With offices in Bedfordshire and County Durham, our team of experts provides nationwide service to a wide range of industry sectors, from large manufacturers and warehouses to small e-commerce start-ups.

We offer comprehensive solutions, from labels and scanners to stock and asset tracking with industry-leading software systems. GSM Barcoding collaborates with you to deliver the latest technology solutions that meet your goals, enhancing accuracy, efficiency, and mobility across your organization.

As part of the GSM Group, our customers benefit from over 40 years of expertise, independence, and financial stability, allowing us to continually innovate and invest in new technologies and services.